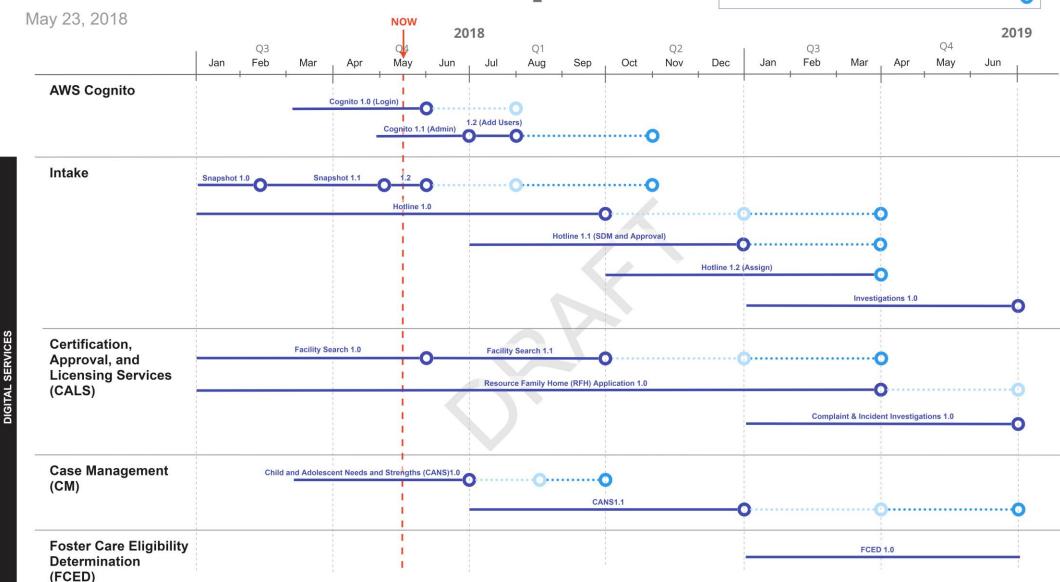

## 2018/19 Project Focus

### Product Strategy

- Develop the product blue print ("build plan")
- Update the Product Roadmap
- Fully adopt the concept of MVP
- Develop single DesignOps backlog

### Legacy Data Strategy

- The CARES data strategy will be informed by the Product Strategy
- Develop "to be" data model
- Assume that we will add components to our technical architecture to help stage, transform & consume legacy data
- Evaluate & plan the scope of data cleanup