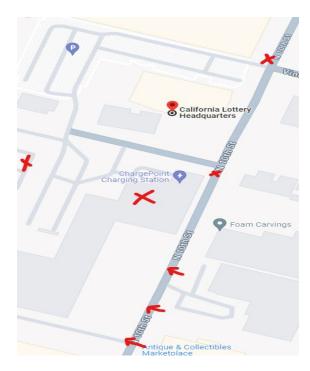

## **PARKING**

Free parking is available. The security gates will be being worked on during the date of the event, so the primary parking lots will not be accessible. Please park in the lot indicated in the picture below off of N 10<sup>th</sup> St. (shown below with red arrows). You may drop people off in front of the building before parking.