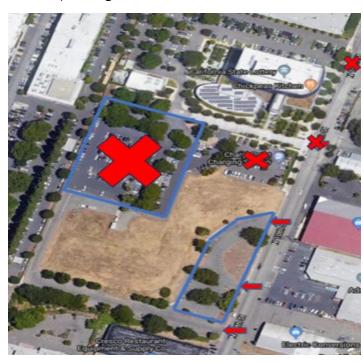

## **PARKING**

Free parking is available. The security gates will be being worked on during the date of the event, so the primary parking lots will not be accessible. Please park in the lot indicated in the picture below off of N 10<sup>th</sup> St. (shown below with red arrows). You may drop people off in front of the building before parking.